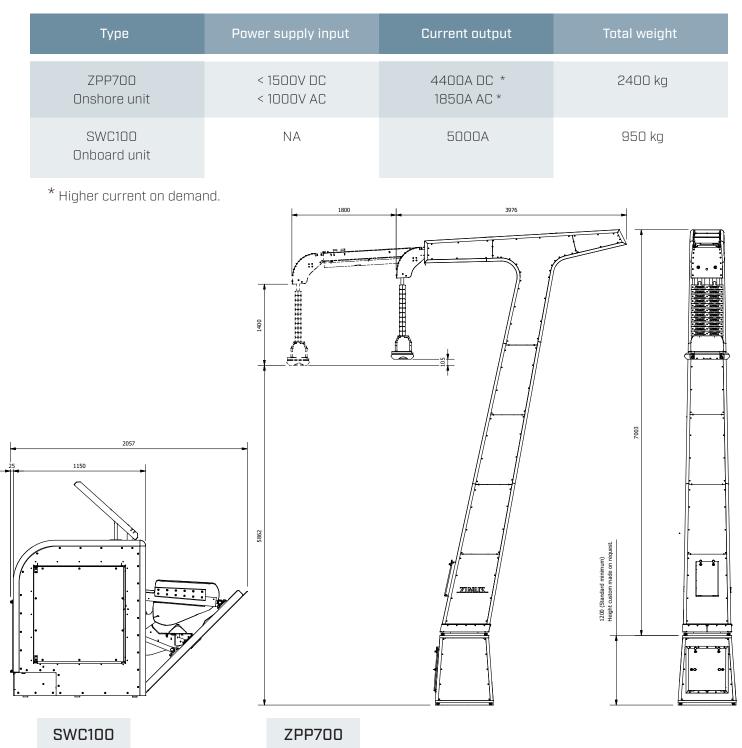

## ZINUS shore power solution for charging **ZPP700**

Zinus' Telescopic Autonomous shore power for battery charging, can connect automatically to your vessel in just 20 seconds. Packed in a visually appealing structure, the system offers superior charging flexibility with regards to distance to the ship side and movements caused by wind, waves and tide.

#### Product features:

- Fully autonomous connection in 20 seconds
- Esthetic design
- Small foot print, both on shore side and ship side
- Scaleable
- · Automatic return to parked position parallel to quay side
- Protected against overload tension in cable
- Remote conditional monitoring for service interwall
- Absorption of vessels movement and Automatic tidal adjustment

# **ZINUS**

### Technical Specification



### In compliance with:

- 2006/42/EC Machinery Directive (MD)
- 2014/35/EU Low Voltage Directive (LVD)
- 2014/30/EU Electromagnetic Compatibility (EMC) Directive